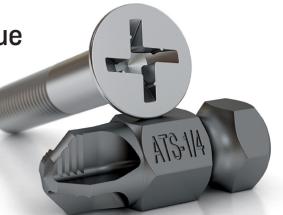

## Offers optimum torque while protecting against cam-out

With the **ACR® TORQ-SET®** Offset Cruciform Drive System a specific sized driver inserts and removes each diameter fastener so that optimum torque is provided in every size. Interlocking ribs applied to the removal side

of the driver bit and screw surface ensure fast removal even when the fastener is corroded, seized or frozen. **ACR® TORQ-SET®** Offset Cruciform Drive System meets the demands of high torque applications without cam-out.