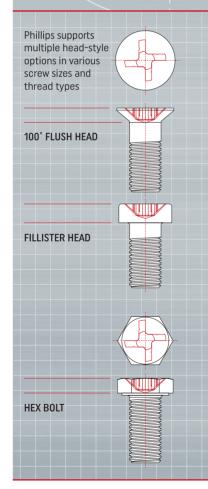

## **DRIVER SIZES** 0 THRU 1.5 INCH

**SCREW SIZES** #0 THRU 1 INCH

## **APPLICATIONS**

- AIRBUS
- PRATT & WHITNEY
- TOMAHAWK
- EMBRAER
- FOKKER
- BOMBARDIER