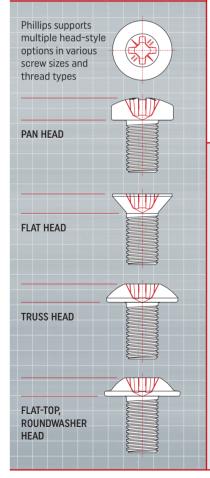

# **PHILLIPS SQUARE-DRIV® DRIVE SYSTEM**

#### **DRIVER SIZES**

0-1 THRU 3-3

#### **SCREW SIZES**

M3 (#4) THRU M6 (1/4 IN)

#### **APPLICATIONS**

INFRASTRUCTURE

**FRAMES** 

STRUCTURAL COMPONENTS

**SERVERS** 

**TELECOMMUNICATIONS** 

MEDICAL ELECTRONICS

CONSUMER ELECTRONICS

AUDIO FI FCTRONICS





## One drive system with five choices of engagement

The benefits of the PHILLIPS SQUARE-DRIV® combination drive system are significant. In larger, higher torque applications where stick-fit and off-angle driving are crucial, PHILLIPS SQUARE-DRIV® is especially useful. Fasteners can be better controlled at higher torque levels for optimum clamp loads. This reduces driver bit wear and eliminates driver cam-out which can cause recess reaming, component damage/rework and operator injury. The stabilizing ribs in the recess and driver bit ensure a class leading stable fit and further help eliminate cam-out.

In field service operations, versatility is the mark of the PHILLIPS SQUARE-DRIV® combination drive system. A single drive system allows the use of five different drivers: PHILLIPS SQUA