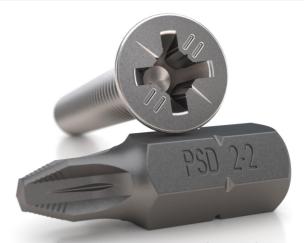

# **PHILLIPS SQUARE-DRIV® DRIVE SYSTEM**

In field service operations, versatility is the mark of the PHILLIPS SQUARE-DRIV® combination drive system. A single drive system allows the use of five different drivers: PHILLIPS SQUARE-DRIV®, PHILLIPS II®, POZIDRIV®, Square, and Generic Phillips.