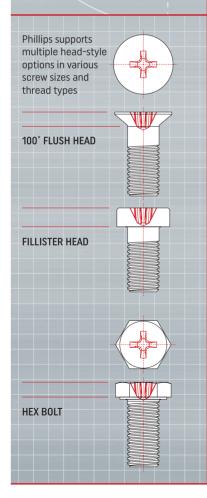

## ACR® PHILLIPS® DRIVE SYSTEM

## DRIVER SIZES 0 THRU 6

**SCREW SIZES** #0 THRU 1 IN

## **APPLICATIONS**

ROLLS-ROYCE TRENT 900 ROLLS-ROYCE TAY ROLLS-ROYCE RB211 BOEING 777 GULFSTREAM DASSAULT



## Eliminates fastener recess damage and drill outs

The **ACR® PHILLIPS®** Cruciform Drive System advanced design keeps the driver securely mated to the screw during fastener removal, eliminating recess damage and damage to surrounding areas. The results are securely removed screws every time with lower costs, more productive workers and fewer drill outs.



| FEATURES                                      | BENEFITS                                                                                         |
|-----------------------------------------------|--------------------------------------------------------------------------------------------------|
| C ACR <sup>®</sup> ribs                       | Improved removal without cam-out